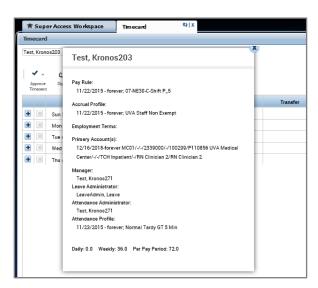

- From the *Time Card* 
  - *Right Click* on the team member's name to view demographic information