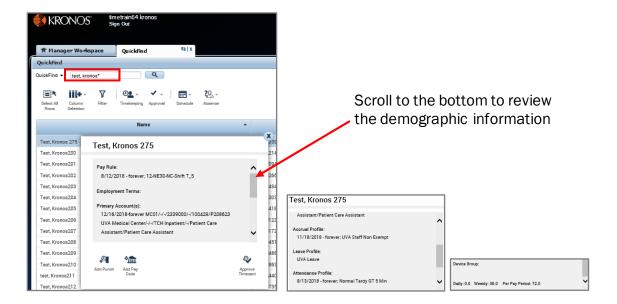

## Additional Ways to View Demographic Information

- From QuickFind
  - *Right Click* once to view

- In the Schedule or Schedule Planner
  - o Hover over the team member's name to view minimal information