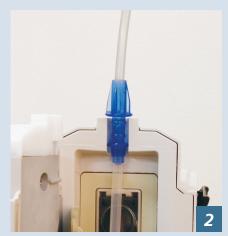

## Loading:

- Drop from the top. Hold the upper fitment above the fitment recess and lower it into the recess. (Figure 1)
  Warning: Do NOT push or snap the upper fitment snugly into the upper recess.
  - Do not touch, stretch or flick the pumping segment.
- 2. The grooves in the fitment should fit square in the upper fitment tubing retainer. (Figure 2)
- 3. Blue to blue. Ensure the tubing is not twisted and press the blue safety clamp fitment into the blue recess. (Figure 3)
- **4. Thread it through.** Firmly push the tubing toward the back of the air-in-line detector. (Figure 4)
- **5.** Gently close the module door. Grasp the top of the module with one hand while lowering the latch with the other hand.
- **6.** Open the roller clamp and verify that no fluid is flowing through the drip chamber.
- **7.** A properly loaded upper fitment will fit loosely in the recess. (Figure 5)