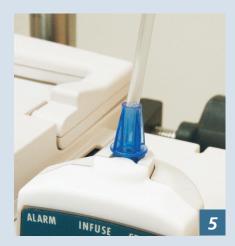

## Loading:

- Drop from the top. Hold the upper fitment above the fitment recess and lower it into the recess. (Figure 1)
  Warning: Do NOT push or snap the upper fitment snugly into the upper recess.
  - Do not touch, stretch or flick the pumping segment.
- 2. The grooves in the fitment should fit square in the upper fitment tubing retainer. (Figure 2)
- 3. Blue to blue. Ensure the tubing is not twisted and press the blue safety clamp fitment into the blue recess. (Figure 3)
- **4. Thread it through.** Firmly push the tubing toward the back of the air-in-line detector. (Figure 4)
- **5.** Gently close the module door. Grasp the top of the module with one hand while lowering the latch with the other hand.
- **6.** Open the roller clamp and verify that no fluid is flowing through the drip chamber.
- **7.** A properly loaded upper fitment will fit loosely in the recess. (Figure 5)