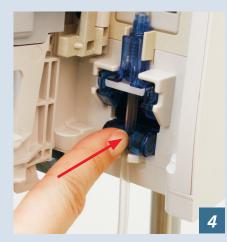

## Loading:

- Drop from the top. Hold the upper fitment above the fitment recess and lower it into the recess. (Figure 1)
  Warning: Do NOT push or snap the upper fitment snugly into the upper recess.
  - Do not touch, stretch or flick the pumping segment.
- 2. The grooves in the fitment should fit square in the upper fitment tubing retainer. (Figure 2)
- 3. Blue to blue. Ensure the tubing is not twisted and press the blue safety clamp fitment into the blue recess. (Figure 3)
- **4. Thread it through.** Firmly push the tubing toward the back of the air-in-line detector. (Figure 4)
- **5.** Gently close the module door. Grasp the top of the module with one hand while lowering the latch with the other hand.
- **6.** Open the roller clamp and verify that no fluid is flowing through the drip chamber.
- **7.** A properly loaded upper fitment will fit loosely in the recess. (Figure 5)