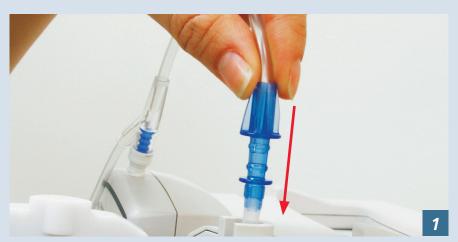

## Loading:

- Drop from the top. Hold the upper fitment above the fitment recess and lower it into the recess. (Figure 1)
  Warning: Do NOT push or snap the upper fitment snugly into the upper recess.
  - Do not touch, stretch or flick the pumping segment.
- 2. The grooves in the fitment should fit square in the upper fitment tubing retainer. (Figure 2)
- 3. Blue to blue. Ensure the tubing is not twisted and press the blue safety clamp fitment into the blue recess. (Figure 3)
- **4. Thread it through.** Firmly push the tubing toward the back of the air-in-line detector. (Figure 4)
- **5.** Gently close the module door. Grasp the top of the module with one hand while lowering the latch with the other hand.
- **6.** Open the roller clamp and verify that no fluid is flowing through the drip chamber.
- **7.** A properly loaded upper fitment will fit loosely in the recess. (Figure 5)