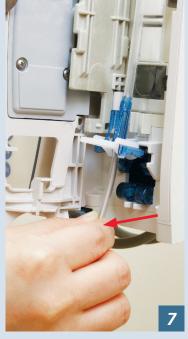

## Unloading:

- 1. Close the roller clamp. (Figure 6)
- **2.** Open pump module door. The safety clamp fitment is automatically closed.
- **3.** Gently pull tubing below air-in-line detector forward and out. (Figure 7)
- 4. Lift upper fitment out of the recess. (Figure 8)
- **5.** When reloading an administration set, leave the safety clamp fitment in the closed position.