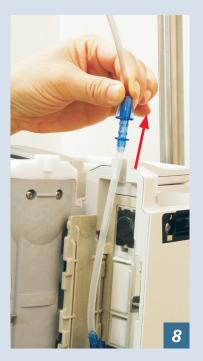

## Unloading:

- 1. Close the roller clamp. (Figure 6)
- **2.** Open pump module door. The safety clamp fitment is automatically closed.
- **3.** Gently pull tubing below air-in-line detector forward and out. (Figure 7)
- 4. Lift upper fitment out of the recess. (Figure 8)
- **5.** When reloading an administration set, leave the safety clamp fitment in the closed position.