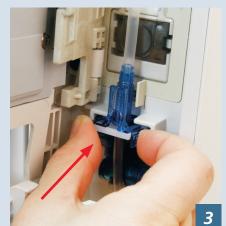

## Loading:

- Drop from the top. Hold the upper fitment above the fitment recess and lower it into the recess. (Figure 1)
  Warning: Do NOT push or snap the upper fitment snugly into the upper recess.
  - Do not touch, stretch or flick the pumping segment.
- 2. The grooves in the fitment should fit square in the upper fitment tubing retainer. (Figure 2)
- 3. Blue to blue. Ensure the tubing is not twisted and press the blue safety clamp fitment into the blue recess. (Figure 3)
- **4. Thread it through.** Firmly push the tubing toward the back of the air-in-line detector. (Figure 4)
- **5.** Gently close the module door. Grasp the top of the module with one hand while lowering the latch with the other hand.
- **6.** Open the roller clamp and verify that no fluid is flowing through the drip chamber.
- **7.** A properly loaded upper fitment will fit loosely in the recess. (Figure 5)