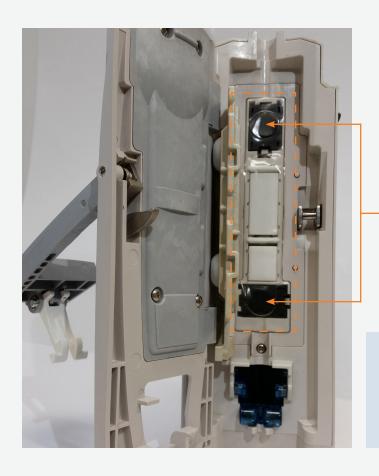

## Alaris® Pump module, model 8100 pressure sensors tip sheet

This tip sheet provides information on the large volume pump (LVP) membrane and pressure sensors.

The two pressure sensors are covered by a clear, rectangular membrane shown in the picture at left.

**CAUTION:** To avoid pressure sensor damage, do not apply pressure to the center of the pressure sensors.

If you have questions about the Alaris® System, please visit our infusion documentation website at carefusion.com/InfusionDocumentation or contact us at customerfeedback@carefusion.com.